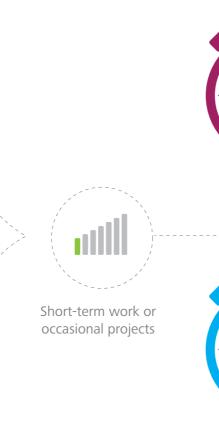

# What should I choose?

Before you choose to purchase a perpetual license or a software rental plan, think about the kind of work that you do

access to Autodesk software, a perpetual license with **Autodesk Subscription may** be the most cost-effective choice.