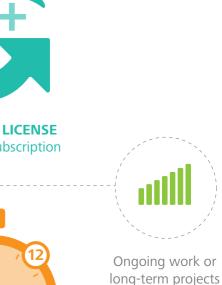

**Perpetual license** + Autodesk Subscription

A perpetual license with Autodesk® Subscription gives you basic support, access to the latest software and product enhancements, and in some cases, access to select cloud services.

# What should I choose?

Before you choose to purchase a perpetual license or a software rental plan, think about the kind of work that you do

access to Autodesk software, a perpetual license with **Autodesk Subscription may** be the most cost-effective choice.