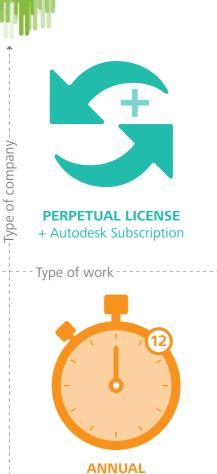

### More choices

Now you have more choices when you buy Autodesk software

You can choose a perpetual license or a rental plan depending on what works best for you

**Perpetual license** 

A perpetual license gives you ongoing access to Autodesk software; however, upgrades must be purchased separately to keep your software up to date and support is not included.

**Perpetual license** + Autodesk Subscription

A perpetual license with Autodesk® Subscription gives you basic support, access to the latest software and product enhancements, and in some cases, access to select cloud services.

**Monthly** rental plans

Quarterly rental plans

**Annual** rental plans